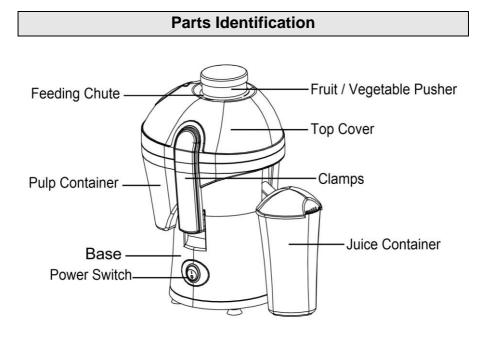

#### Assembling Method

- Unpack the juice extractor from its gift box.
- **Important:** Always ensure your juice extractor is unplugged from the electrical outlet before fitting or removing the blade assembly. Always handle the blade assembly with caution, as the blades are extremely sharp.

#### Juice Extraction

- Peel and clean the vegetables and fruits. Cut them into pieces so that they can be inserted into the juice extractor through the feeding chute.
- Switch on the main power and start the juice extractor for 5 seconds. Then, insert the vegetables and fruits into the feeding chute evenly. Push them in using the pusher.

#### Safety Locking System

This juice extractor is designed with a safety locking system. Unless the cover and both the clamps are positioned correctly or locked in place, the juice extractor will not operate.